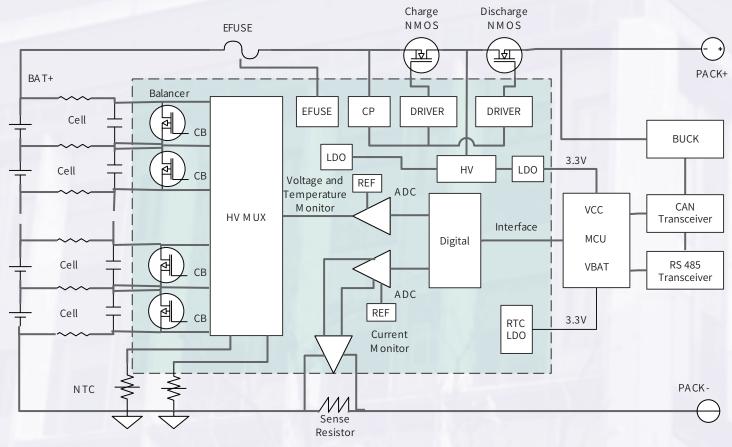

capabilities. Hence simplifies system design, ensures precision monitoring, and provides essential protection against overcharge and over-discharge for enhanced battery safety and performance.

### **Key features**

- 17 Cell Voltage Measurement with Busbar Support
- +/-2mV Voltage Monitor Accuracy With 100ms Cycle
- +/-20µV Current accuracy with 1ms Cycle
- Independent Voltage and Current Measurement
- 10 Channel NTC Measurement with +/-2°C Accuracy
- Internal Balancing MOSFET Support up to 80mA Current
- Integrated Charge Pump to Support High Side Charge and Discharge
- 3 LDOs for MCU-VCC , Interface and MCU-VBAT Stop mode

#### Application

- Portable Power Station
- Low Voltage House Energy Storage
- Lithium Battery Bicycle
- High Voltage Power Tool

#### Package



LQFP-48

LQFP-64



## HAD0116/ HAD0117 System Diagram